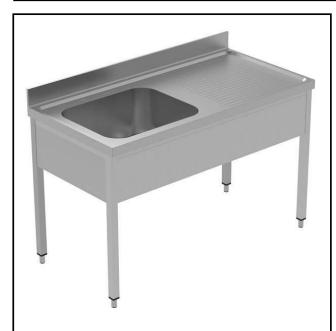

## PLUS - Static Preparation 1400 mm Sink Unit with 1 Bowl and with Shelf - Right drain

| ITEM #  |  |
|---------|--|
| MODEL # |  |
| NAME #  |  |
| SIS #   |  |
| AIA#    |  |

134112 (LSGLG1416D)

Sink Unit with 1 bowl with right-hand drainer and lower shelf, 1400mm

#### Item No.

Enhanced stability and solid construction thanks to the welded frame and legs. The 50mm high worktop in 304 AISI stainless steel, with Scotch Brite finishing 10/10 mm in thickness, has antidrip edges, welded corners and overflow rim along the top. Welded and polish sink bowl in 304 AISI stainless steel supplied with overflow pipe and 2" drain hole. Upstand h=100mm with 10mm radius corner covered on the back with AISI 304 stainless steel spot welded profile. Square section legs and height adjustable feet (-20 +30 mm) in 304 AISI stainless steel. 40 mmthick lower welded shelf in AISI 304 stainless steel slots easily into place at a height of 200 mm from the floor (compulsory toinstall the chest of drawers). Square section legs and height adjustable feet (-20 +30 mm) in 304 AISI stainless steel.

#### Construction

- Welded frame and legs.
- Worktop with 50mm high profile, is in stainless steel Scotch Brite finishing, 10/10 in thickness with anti-drip edges and welded corners and overflow rim along the top.
- Constructed entirely in 304 AISI stainless steel.
- Sink bowl is sound-deadened, in polish stainless steel overflow pipe and 2" drain hole.
- Drainers are sound-deadened with stainless steel reinforcement bars.
- Upstand back completely covered with Stainless Steel welded profile.
- Lower shelf has 40mm high profile, is 8/10 in thickness with upturned edges and bar reinforcement welded to legs for further structure reinforcement.
- Square section legs (40x40mm, 10/10 in thickness) and height-adjustable feet (-20/+30mm).
- Accessories:-set of castors as alternative to the feet, can be fitted as optional.