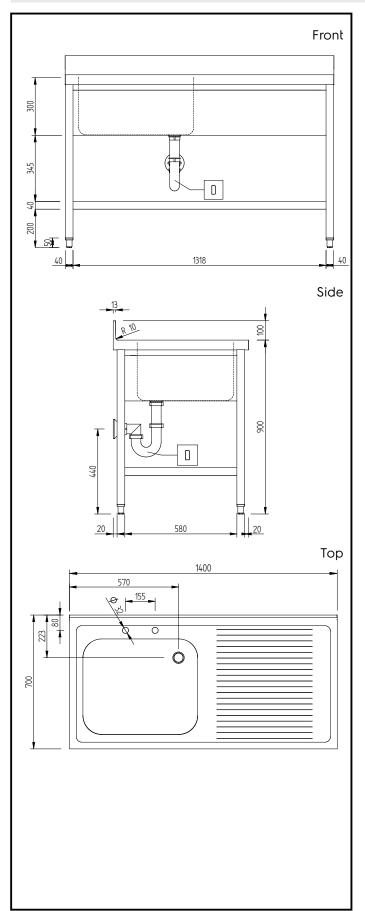

### **Key Information:**

External dimensions, Width:

134112 (LSGLG1416D)1400 mmExternal dimensions, Depth:700 mmExternal dimensions, Height:1000 mmUpstand Dimensions, Depth:13 mmUpstand Dimensions, Radius:R=10

Bowls number1Bowl dimensions600x500xH300

Worktop thickness: 50 mm Net weight: 41 kg